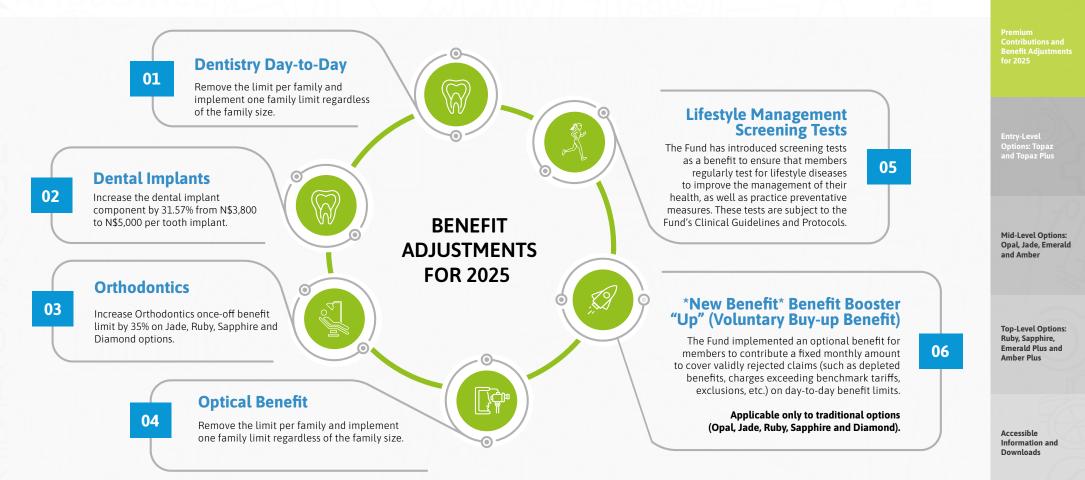

### Premium Contributions and Benefit Adjustments For 2025

Additional Benefits and Services on Your Option

Thanks to the Fund's reserve level recovery in 2024, the Board of Trustees has approved an average increase of 5% on most benefits across all options. We're pleased to share these improvements, which are aimed at further enhancing the support to our members. Below are the key highlights of these benefit improvements:

24

**Opal Members** 

All members of the Opal option of employer groups who have reached the maximum monthly gross income of N\$17,240 are required to select any of our other options. Should you be on the Opal option, kindly ensure that you provide NMC with your gross salary details as of 1 January 2025.

#### **International Medical Travel Insurance**

This benefit covers emergency medical expenses while NMC members and/or their dependents travel. It does not apply to Topaz Plus and Topaz members.

Premium Waiver

This benefit covers a member's premiums for 3 (three) months if the principal member passes away, provided the member is fully paid up on their monthly premium. This benefit does not apply to Topaz and Topaz Plus members.